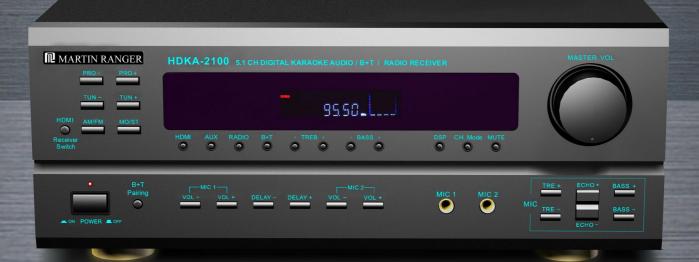

## **MODEL NO.: HDKA-2100**

## 5.1 Channel Amplifier 4 HDMI Input Port and 1 HDMI Output Port for HDMI Receiver and HDMI Switcher

- One Key Switch Function Between HDMI Receiver and HDMI Switcher
- Built-In AM/FM Radio

**Specifications:** 

- 2 MIC Input, Treble and Bass of MIC Adjustable, Independent MIC Volume Control
- Over Current Protection, Short Circuit Protection And Over Voltage Protection
- 12 Preset Radio Station
- Full Remote Control
- VFD Display
- Power Input: AC 115V 60Hz/ 230V 50Hz
- Power Output: 2x120W LR Channel (4 ohm); 3x60W for Center, Surround L and Surround R(4 ohm)
- Inout Selector: 4 in 1 out HDMI Selector, 3 Stereo RCA Selector, 1AM/FM Radio, 3 Microphone Input
- Output: 5 Channel Speaker Output Terminal for L, R, Cent, SL, SR, And 1 line Out for Subwoofer
- Total Power Consumption: 420W
- Net Weight: 17.6lbs
- Gross Weight: 21.0lbs
- Dimensions: 19.7"x15.7"x9.3"